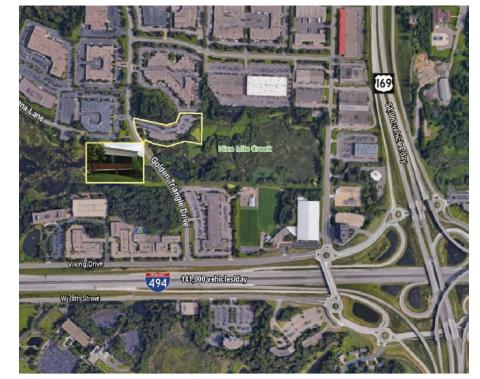

#### Location

Golden Triangle, Eden Prairie Overlooking Nine Mile Creek

Highly desirable location with easy access to I-494 and Hwy 169