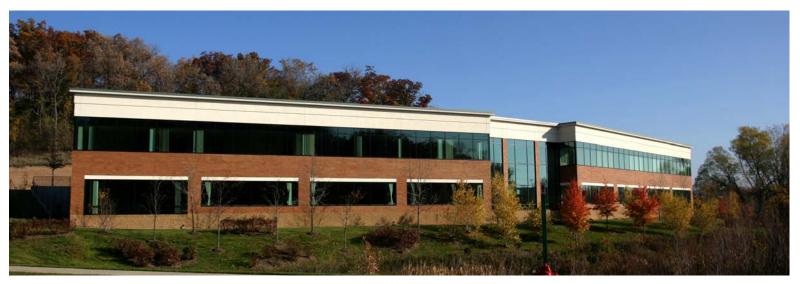

# **OFFICE SPACE FOR LEASE Oakview Office Building**

7777 GOLDEN TRIANGLE DRIVE, EDEN PRAIRIE, MN 55344

#### Location

Golden Triangle, Eden Prairie Overlooking Nine Mile Creek

Highly desirable location with easy access to I-494 and Hwy 169

### **Amenities/Features**

2 Story Building - Built in 2000

An abundance of natural light in a beautiful, quiet setting adjacent to miles of walking trails.

Garden level atrium open to the second floor with huge windows and collaborative workplace seating.