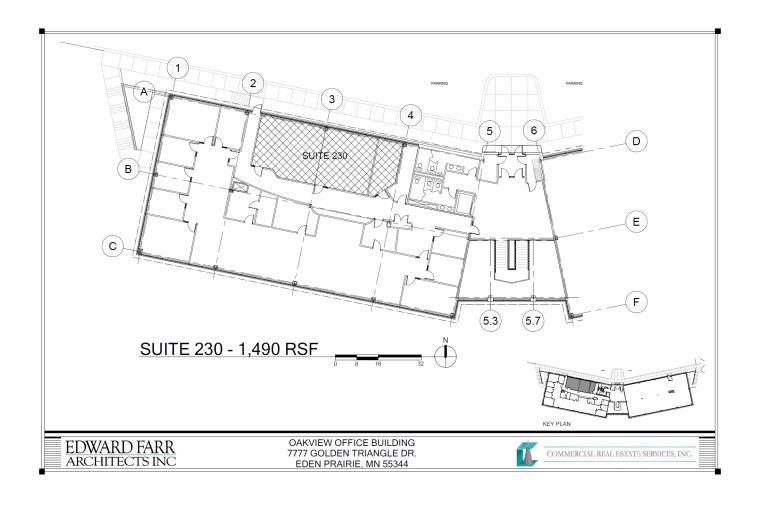

### **Available For Lease**

Suite 230: 1.490 rsf

**Rate:** \$11.00-\$13.00 rsf

## **Main Floor**