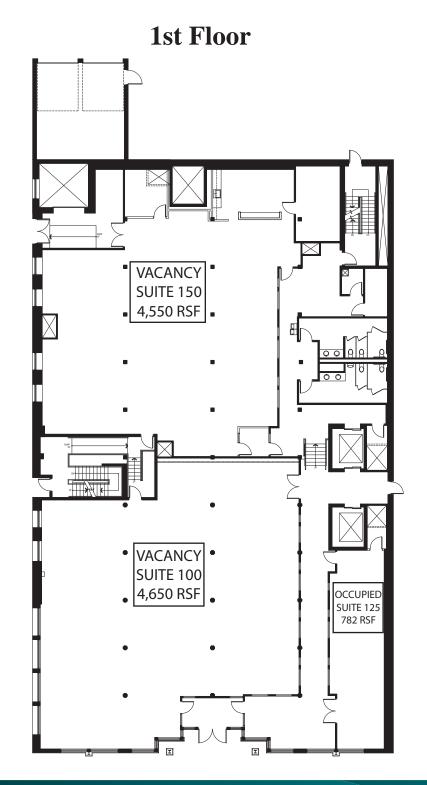

### **Space Available:**

| Suite 100 | 4,650 RSF  |
|-----------|------------|
| Suite 150 | 4,550 RSF  |
| Suite 200 | 13,062 RSF |
| Suite 300 | 13,101 RSF |
| Suite 400 | 6,066 RSF  |
| Suite 450 | 4,875 RSF  |
| Suite LL1 | 5,749 RSF  |
| Suite LL2 | 4,061 RSF  |