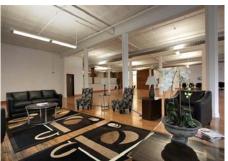

#### **Amenities/Features**

- Douglas fir columns, high tin stamped ceilings, and wood floors.
- New energy-efficient copper trimmed showroom windows.
- Great visibility and accessibility in the heart of the Central Business District of Downtown Saint Paul, Minnesota.
- Less than 3 blocks from the Green Line.
  Central Station and on major bus routes.
- Near CHS Field and the growing.
- Lowertown neighborhood.
  District Energy Cooling and Heating.