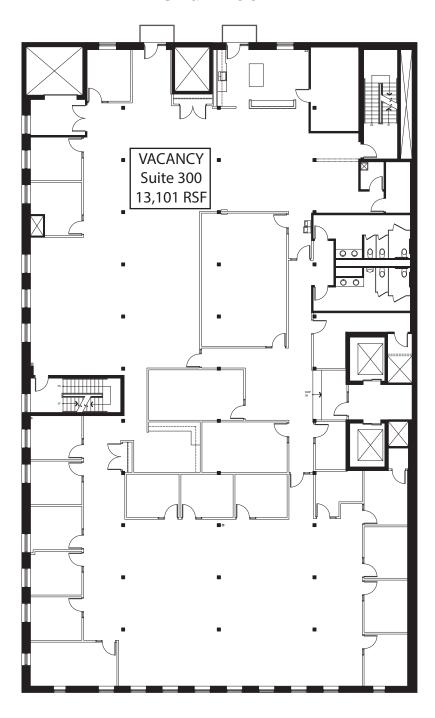

### **3rd Floor**

81 EAST SEVENTH STREET, SAINT PAUL, MN 55101

### **Space Available:**

| Suite 100 | 4,650 RSF  |
|-----------|------------|
| Suite 150 | 4,550 RSF  |
| Suite 200 | 13,062 RSF |
| Suite 300 | 13,101 RSF |
| Suite 400 | 6,066 RSF  |
| Suite 450 | 4,875 RSF  |
| Suite LL1 | 5,749 RSF  |
| Suite LL2 | 4,061 RSF  |