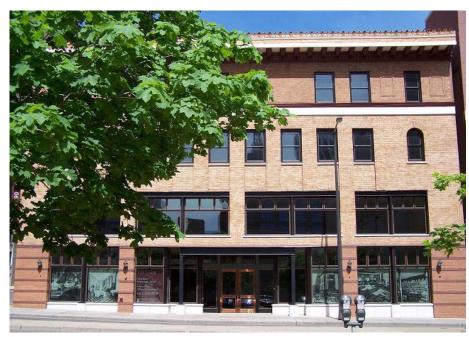

81 EAST SEVENTH STREET, SAINT PAUL, MN 55101

#### **Location:**

Highly visible location on the corner of Minnesota Street and 7th Street in the heart of Downtown Saint Paul.

#### **Year Built:**

1907 and Fully Renovated

#### **Amenities/Features**

- Douglas fir columns, high tin stamped ceilings, and wood floors.
- New energy-efficient copper trimmed showroom windows.
- Great visibility and accessibility in the heart of the Central Business District of Downtown Saint Paul, Minnesota.
- Less than 3 blocks from the Green Line.
  Central Station and on major bus routes.
- Near CHS Field and the growing.
- Lowertown neighborhood.
  District Energy Cooling and Heating.