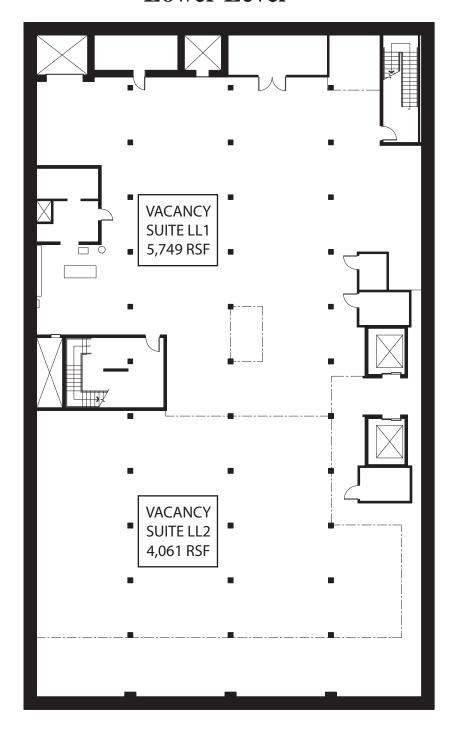

### **Lower Level**

81 EAST SEVENTH STREET, SAINT PAUL, MN 55101

81 EAST SEVENTH STREET, SAINT PAUL, MN 55101

### **Space Available:**

| Suite 100 | 4,650 RSF  |
|-----------|------------|
| Suite 150 | 4,550 RSF  |
| Suite 200 | 13,062 RSF |
| Suite 300 | 13,101 RSF |
| Suite 400 | 6,066 RSF  |
| Suite 450 | 4,875 RSF  |
| Suite LL1 | 5,749 RSF  |
| Suite LL2 | 4,061 RSF  |