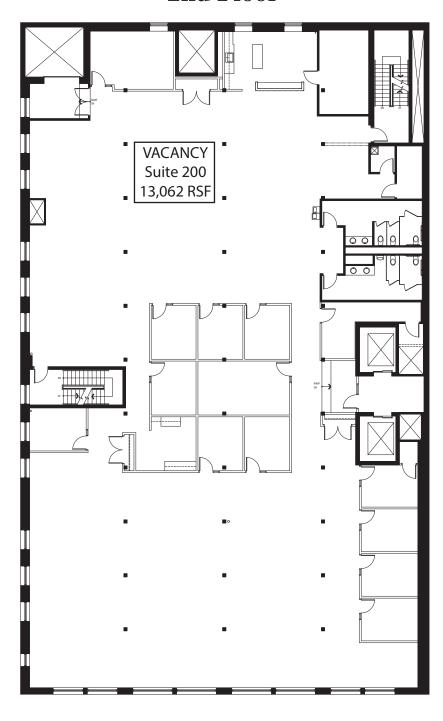

## 2nd Floor

81 EAST SEVENTH STREET, SAINT PAUL, MN 55101

### **Space Available:**

| Suite 100 | 4,650 RSF  |
|-----------|------------|
| Suite 150 | 4,550 RSF  |
| Suite 200 | 13,062 RSF |
| Suite 300 | 13,101 RSF |
| Suite 400 | 6,066 RSF  |
| Suite 450 | 4,875 RSF  |
| Suite LL1 | 5,749 RSF  |
| Suite LL2 | 4,061 RSF  |