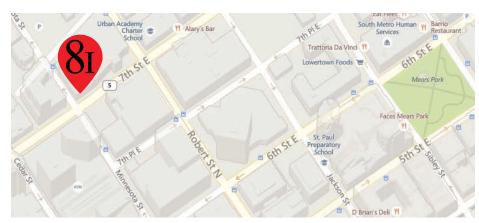

#### **Location:**

Highly visible location on the corner of Minnesota Street and 7th Street in the heart of Downtown Saint Paul.