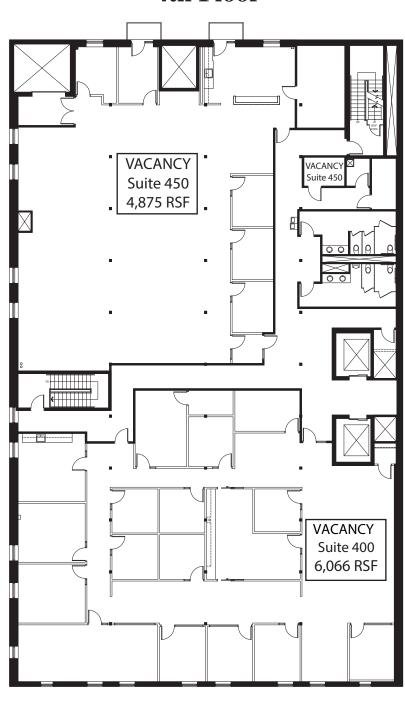

### **Space Available:**

| Suite 100 | 4,650 RSF  |
|-----------|------------|
| Suite 150 | 4,550 RSF  |
| Suite 200 | 13,062 RSF |
| Suite 300 | 13,101 RSF |
| Suite 400 | 6,066 RSF  |
| Suite 450 | 4,875 RSF  |
| Suite LL1 | 5,749 RSF  |
| Suite LL2 | 4,061 RSF  |

### 4th Floor