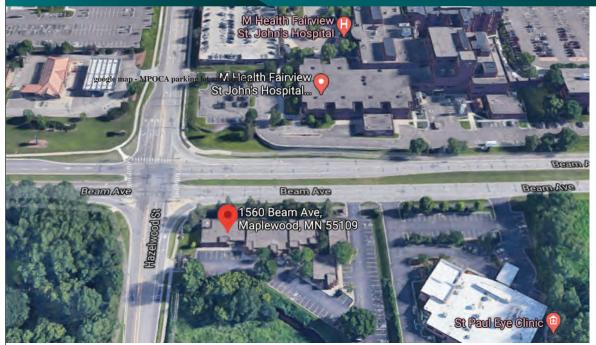

## Well Maintained and Managed Multi-Tenant Medical Condo Building in Excellent Location

- Newly available medical/office condo "For Sale" in the medical hub of Maplewood Unit Number 3
- 100% leased
- NNN Lease with 2% annual rent escalations
- Secured by a long term, stable, medical tenant
- Lease expires 1/31/2028
- 9% Cap rate
- Close ample parking 99 parking stalls, parking ratio is 6.80 stalls per 1,000 sf including ADA stalls
- Across the street from St. John's Hospital Campus. Near Markham Pond and North Hazelwood Park and many local amenities such as Maplewood Mall, Costco, retailers, restaurants, and much more
- Convenient access to I-694, I-35E and Highway 61 with great visibility and access from Beam Avenue
- Strong area demographics
- New parking lot and sidewalk replacement completed in 2024

**1560 BEAM AVENUE** 