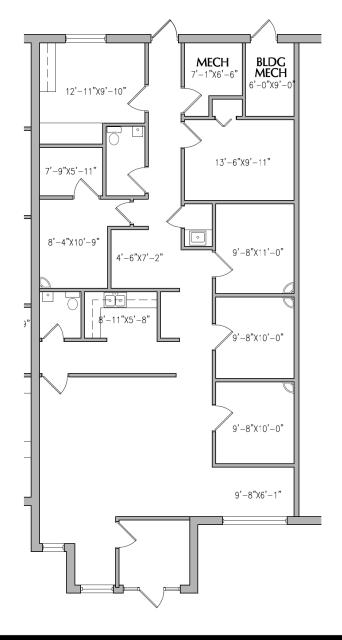

## MEDICAL OFFICE CONDO FOR LEASE Maplewood Professional Office Condominium

1560 Beam Avenue, Unit Number 3, Maplewood, MN 55109

UNIT C EXISTING CONDITIONS MAPLEWOOD, MN

April 9, 2024 SCALE: 1/8" = 1'-0"