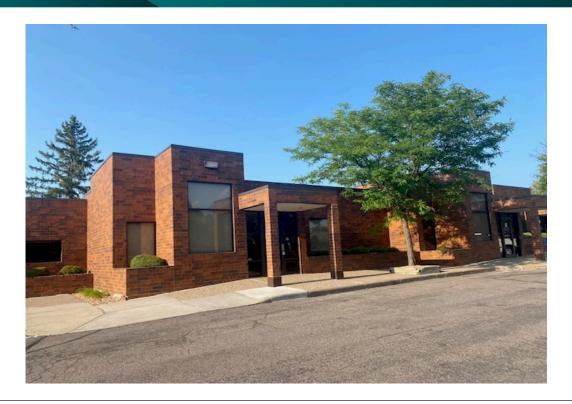

## MEDICAL OFFICE CONDO FOR SALE Maplewood Professional Office Condominium

1560 Beam Avenue, Unit Number 3, Maplewood, MN 55109

## MEDICAL OFFICE CONDO FOR SALE Maplewood Professional Office Condominium

1560 Beam Avenue, Unit Number 3, Maplewood, MN 55109

**Year Built / Floors:** 1983 / One Story Building

**Building Size:** 14,555 SF