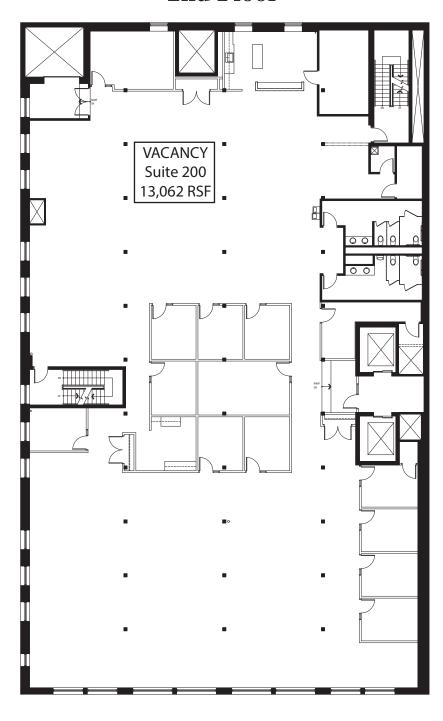

#### **Space Available:**

| <u> </u>  |            |
|-----------|------------|
| Suite 100 | 4,650 RSF  |
| Suite 150 | 4,550 RSF  |
| Suite 200 | 13,062 RSF |
| Suite 300 | 13,101 RSF |
| Suite 400 | 3,293 RSF  |
| Suite 450 | 4,875 RSF  |
| Suite LL1 | 5,749 RSF  |
| Suite LL2 | 4,061 RSF  |
|           |            |

### 2nd Floor

81 EAST SEVENTH STREET, SAINT PAUL, MN 55101