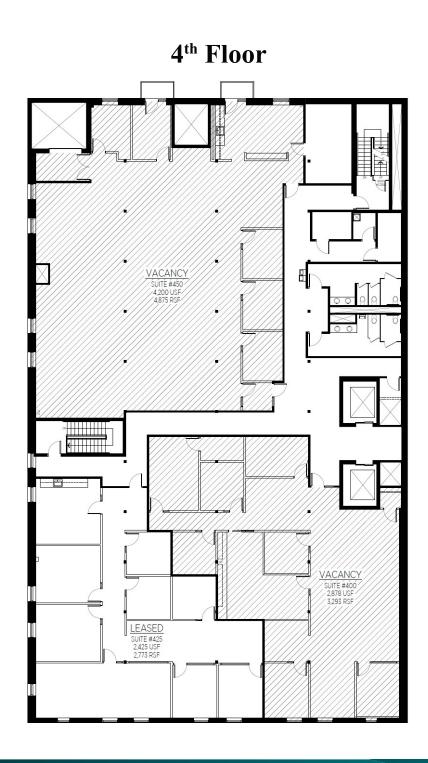

#### **Space Available:**

| <u> </u>  |            |
|-----------|------------|
| Suite 100 | 4,650 RSF  |
| Suite 150 | 4,550 RSF  |
| Suite 200 | 13,062 RSF |
| Suite 300 | 13,101 RSF |
| Suite 400 | 3,293 RSF  |
| Suite 450 | 4,875 RSF  |
| Suite LL1 | 5,749 RSF  |
| Suite LL2 | 4,061 RSF  |
|           |            |