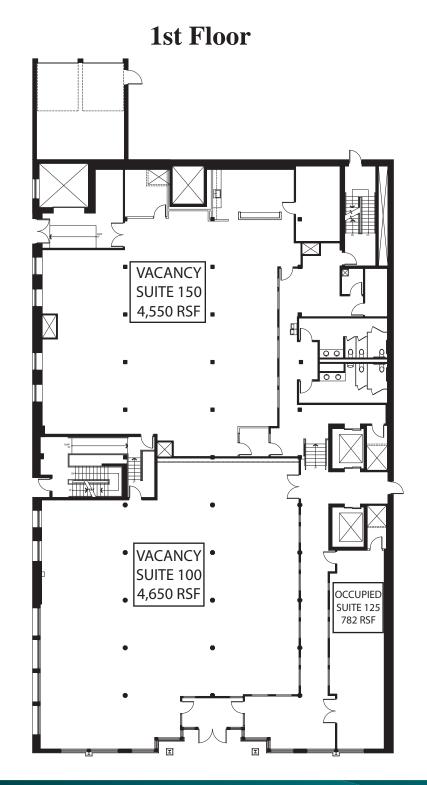

#### **Space Available:**

| <u> </u>  |            |
|-----------|------------|
| Suite 100 | 4,650 RSF  |
| Suite 150 | 4,550 RSF  |
| Suite 200 | 13,062 RSF |
| Suite 300 | 13,101 RSF |
| Suite 400 | 3,293 RSF  |
| Suite 450 | 4,875 RSF  |
| Suite LL1 | 5,749 RSF  |
| Suite LL2 | 4,061 RSF  |
|           |            |