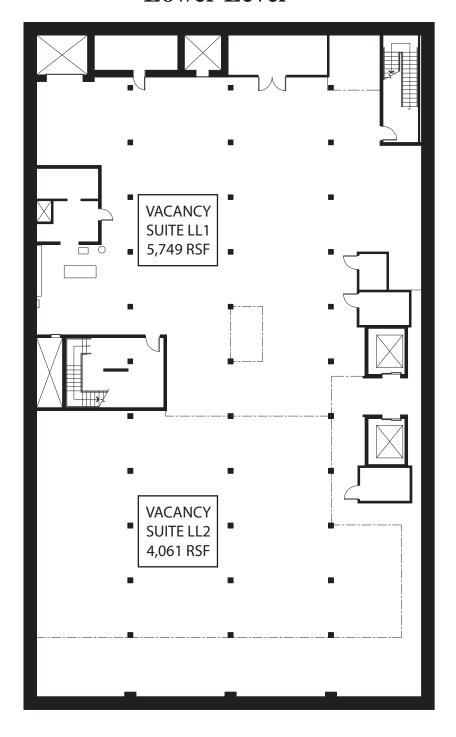

#### **Space Available:**

| <u> </u>  |            |
|-----------|------------|
| Suite 100 | 4,650 RSF  |
| Suite 150 | 4,550 RSF  |
| Suite 200 | 13,062 RSF |
| Suite 300 | 13,101 RSF |
| Suite 400 | 3,293 RSF  |
| Suite 450 | 4,875 RSF  |
| Suite LL1 | 5,749 RSF  |
| Suite LL2 | 4,061 RSF  |
|           |            |

### **Lower Level**

81 EAST SEVENTH STREET, SAINT PAUL, MN 55101

81 EAST SEVENTH STREET, SAINT PAUL, MN 55101