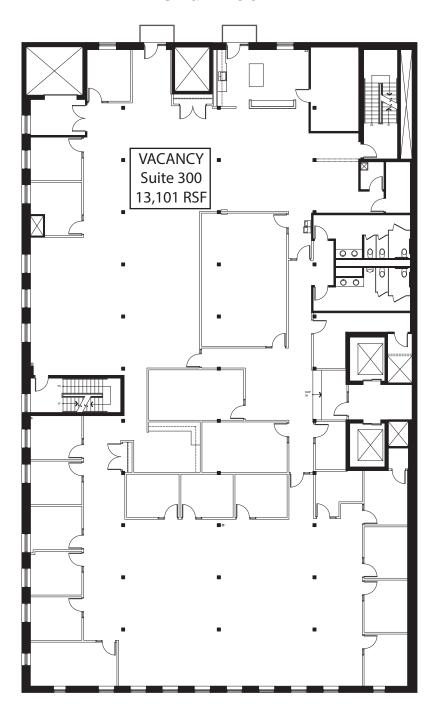

#### **Space Available:**

| <u> </u>  |            |
|-----------|------------|
| Suite 100 | 4,650 RSF  |
| Suite 150 | 4,550 RSF  |
| Suite 200 | 13,062 RSF |
| Suite 300 | 13,101 RSF |
| Suite 400 | 3,293 RSF  |
| Suite 450 | 4,875 RSF  |
| Suite LL1 | 5,749 RSF  |
| Suite LL2 | 4,061 RSF  |
|           |            |

### **3rd Floor**

81 EAST SEVENTH STREET, SAINT PAUL, MN 55101