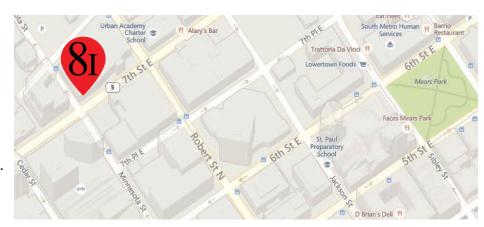

#### **Location:**

Highly visible location on the corner of Minnesota Street and 7th Street in the heart of Downtown Saint Paul.