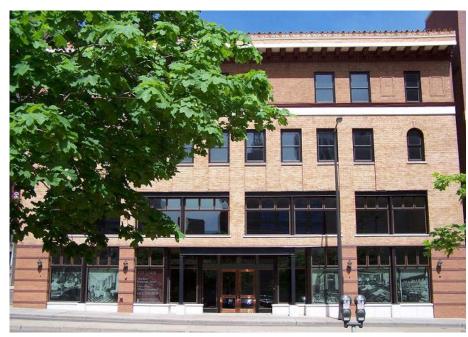

81 EAST SEVENTH STREET, SAINT PAUL, MN 55101

#### **Location:**

Highly visible location on the corner of Minnesota Street and 7th Street in the heart of Downtown Saint Paul.

#### **Year Built:**

1907 and Fully Renovated

### **Building Size/Floors:**

47,086 ŠF - Four Floors (Excluding Lower Level)

#### **Amenities/Features**

- Douglas fir columns, high tin stamped ceilings, and wood floors.
- New energy-efficient copper trimmed showroom windows.
- Great visibility and accessibility in the heart of the Central Business District of Downtown Saint Paul, Minnesota.
- Less than 3 blocks from the Green Line.
  Central Station and on major bus routes.
- Near CHS Field and the growing.
- Lowertown neighborhood.
  District Energy Cooling and Heating.